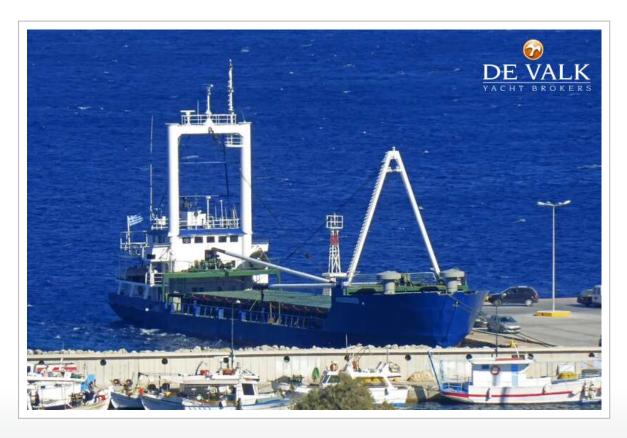

#### **BROKER'S COMMENTS**

General cargo vessel built in 1977 by LARSEN & SONNERS - NYKOBING, DENMARK. Currently sailing under the flag of Greece. Previous names: ESBJERG, METTE CLIPPER. It's gross tonnage is 497 tons.

#### **GENERAL**

Model BULK CARGO SHIP 63 M

**Type** motor yacht

 LOA (m)
 63,00

 Beam (m)
 11,21

 Draft (m)
 4,90

 Year built
 1977

Builder LARSEN & SONNERS, NYKOBINK

**Country** Denmark

**Designer** CARL B. HOFFMANNS

Gross tonnage 497

Net tonnage DEADWEIGHT: 1281 T

Hull materialsteelHull colourblue