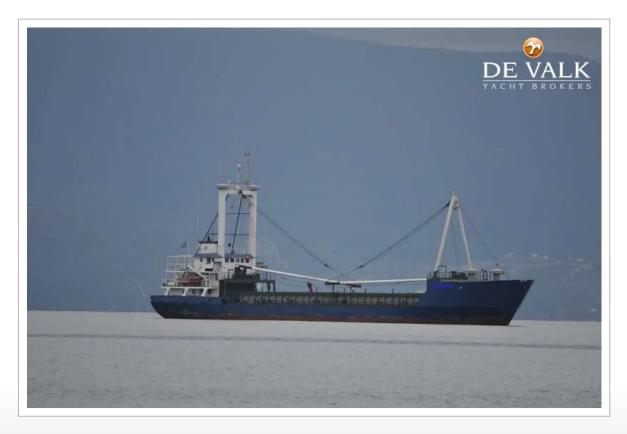

#### **BROKER'S COMMENTS**

General cargo vessel built in 1977 by LARSEN & SONNERS - NYKOBING, DENMARK. Currently sailing under the flag of Greece. Previous names: ESBJERG, METTE CLIPPER. It's gross tonnage is 497 tons.

#### **GENERAL**

Model BULK CARGO SHIP 63 M

**Type** motor yacht

 LOA (m)
 63,00

 Beam (m)
 11,21

 Draft (m)
 4,90

 Year built
 1977

Builder LARSEN & SONNERS, NYKOBINK

**Country** Denmark

**Designer** CARL B. HOFFMANNS

Gross tonnage 497

Net tonnage DEADWEIGHT: 1281 T

Hull materialsteelHull colourblue