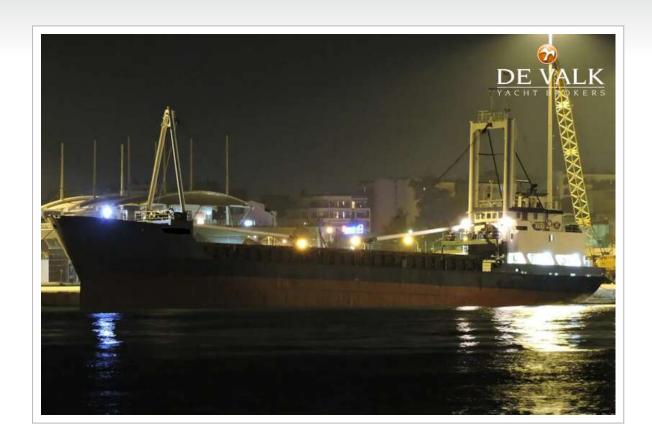

#### **BROKER'S COMMENTS**

General cargo vessel built in 1977 by LARSEN & SONNERS - NYKOBING, DENMARK. Currently sailing under the flag of Greece. Previous names: ESBJERG, METTE CLIPPER. It's gross tonnage is 497 tons.

#### **GENERAL**

Model BULK CARGO SHIP 63 M

**Type** motor yacht

 LOA (m)
 63,00

 Beam (m)
 11,21

 Draft (m)
 4,90

 Year built
 1977

Builder LARSEN & SONNERS, NYKOBINK

**Country** Denmark

**Designer** CARL B. HOFFMANNS

Gross tonnage 497

Net tonnage DEADWEIGHT: 1281 T

Hull materialsteelHull colourblue