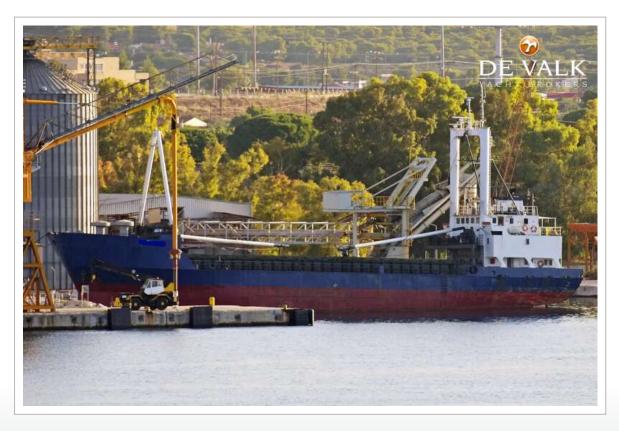

#### **BROKER'S COMMENTS**

General cargo vessel built in 1977 by LARSEN & SONNERS - NYKOBING, DENMARK. Currently sailing under the flag of Greece. Previous names: ESBJERG, METTE CLIPPER. It's gross tonnage is 497 tons.

#### **GENERAL**

Model BULK CARGO SHIP 63 M

**Type** motor yacht

 LOA (m)
 63,00

 Beam (m)
 11,21

 Draft (m)
 4,90

 Year built
 1977

Builder LARSEN & SONNERS, NYKOBINK

**Country** Denmark

**Designer** CARL B. HOFFMANNS

Gross tonnage 497

Net tonnage DEADWEIGHT: 1281 T

Hull materialsteelHull colourblue