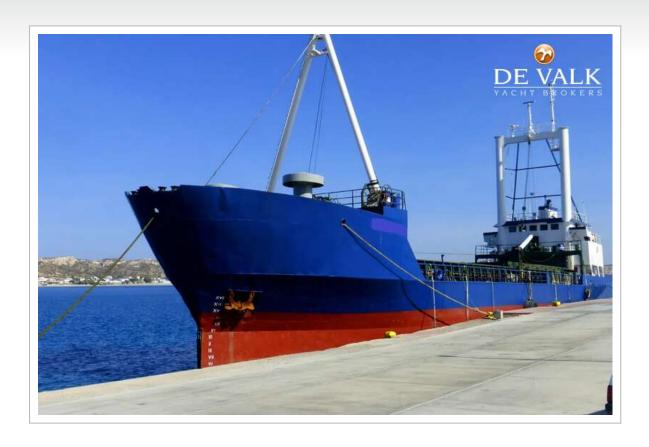

#### **BROKER'S COMMENTS**

General cargo vessel built in 1977 by LARSEN & SONNERS - NYKOBING, DENMARK. Currently sailing under the flag of Greece. Previous names: ESBJERG, METTE CLIPPER. It's gross tonnage is 497 tons.

#### **GENERAL**

Model BULK CARGO SHIP 63 M

**Type** motor yacht

 LOA (m)
 63,00

 Beam (m)
 11,21

 Draft (m)
 4,90

 Year built
 1977

Builder LARSEN & SONNERS, NYKOBINK

**Country** Denmark

**Designer** CARL B. HOFFMANNS

Gross tonnage 497

Net tonnage DEADWEIGHT: 1281 T

Hull materialsteelHull colourblue