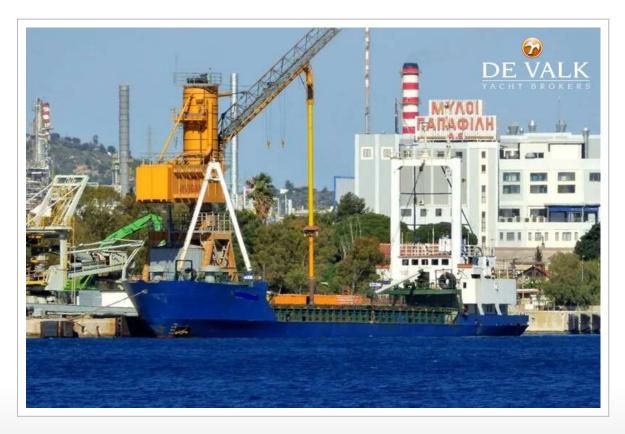

#### **BROKER'S COMMENTS**

General cargo vessel built in 1977 by LARSEN & SONNERS - NYKOBING, DENMARK. Currently sailing under the flag of Greece. Previous names: ESBJERG, METTE CLIPPER. It's gross tonnage is 497 tons.

#### **GENERAL**

Model BULK CARGO SHIP 63 M

**Type** motor yacht

 LOA (m)
 63,00

 Beam (m)
 11,21

 Draft (m)
 4,90

 Year built
 1977

Builder LARSEN & SONNERS, NYKOBINK

**Country** Denmark

**Designer** CARL B. HOFFMANNS

Gross tonnage 497

Net tonnage DEADWEIGHT: 1281 T

Hull materialsteelHull colourblue