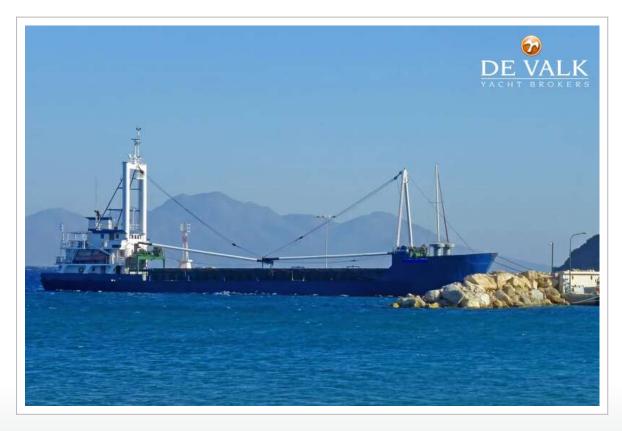

#### **BROKER'S COMMENTS**

General cargo vessel built in 1977 by LARSEN & SONNERS - NYKOBING, DENMARK. Currently sailing under the flag of Greece. Previous names: ESBJERG, METTE CLIPPER. It's gross tonnage is 497 tons.

#### **GENERAL**

Model BULK CARGO SHIP 63 M

**Type** motor yacht

 LOA (m)
 63,00

 Beam (m)
 11,21

 Draft (m)
 4,90

 Year built
 1977

Builder LARSEN & SONNERS, NYKOBINK

**Country** Denmark

**Designer** CARL B. HOFFMANNS

Gross tonnage 497

Net tonnage DEADWEIGHT: 1281 T

Hull materialsteelHull colourblue