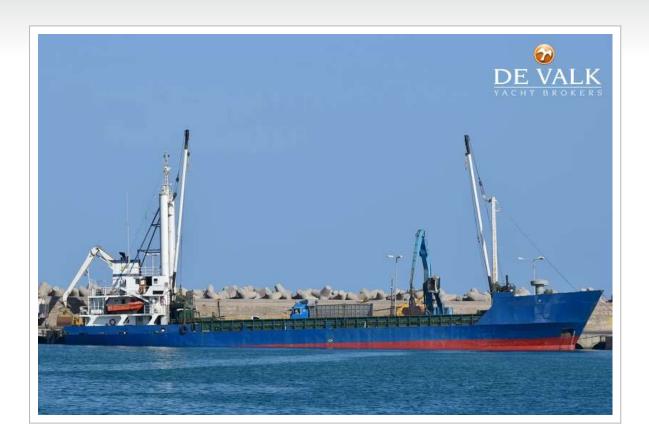

#### **BROKER'S COMMENTS**

General cargo vessel built in 1977 by LARSEN & SONNERS - NYKOBING, DENMARK. Currently sailing under the flag of Greece. Previous names: ESBJERG, METTE CLIPPER. It's gross tonnage is 497 tons.

#### **GENERAL**

Model BULK CARGO SHIP 63 M

**Type** motor yacht

 LOA (m)
 63,00

 Beam (m)
 11,21

 Draft (m)
 4,90

 Year built
 1977

Builder LARSEN & SONNERS, NYKOBINK