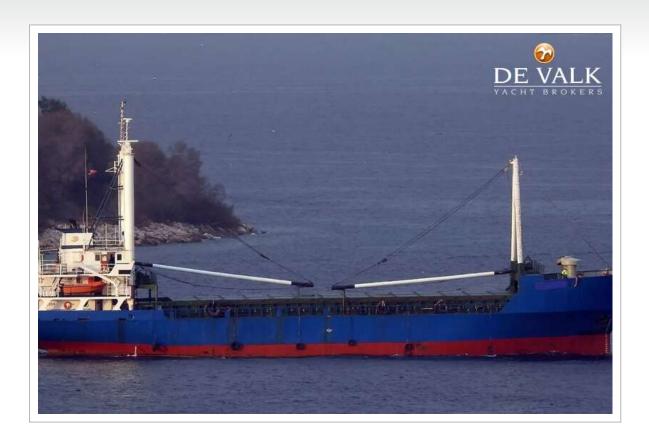

#### **BROKER'S COMMENTS**

General cargo vessel built in 1977 by LARSEN & SONNERS - NYKOBING, DENMARK. Currently sailing under the flag of Greece. Previous names: ESBJERG, METTE CLIPPER. It's gross tonnage is 497 tons.

#### **GENERAL**

Model BULK CARGO SHIP 63 M

**Type** motor yacht

 LOA (m)
 63,00

 Beam (m)
 11,21

 Draft (m)
 4,90

 Year built
 1977

Builder LARSEN & SONNERS, NYKOBINK

**Country** Denmark

**Designer** CARL B. HOFFMANNS

Gross tonnage 497

Net tonnage DEADWEIGHT: 1281 T

Hull materialsteelHull colourblue