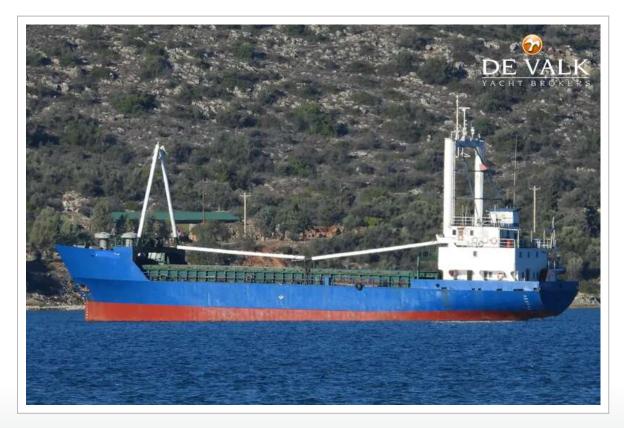

#### **BROKER'S COMMENTS**

General cargo vessel built in 1977 by LARSEN & SONNERS - NYKOBING, DENMARK. Currently sailing under the flag of Greece. Previous names: ESBJERG, METTE CLIPPER. It's gross tonnage is 497 tons.

#### **GENERAL**

Model BULK CARGO SHIP 63 M

**Type** motor yacht

 LOA (m)
 63,00

 Beam (m)
 11,21

 Draft (m)
 4,90

 Year built
 1977

Builder LARSEN & SONNERS, NYKOBINK

**Country** Denmark

**Designer** CARL B. HOFFMANNS

Gross tonnage 497

Net tonnage DEADWEIGHT: 1281 T

Hull materialsteelHull colourblue