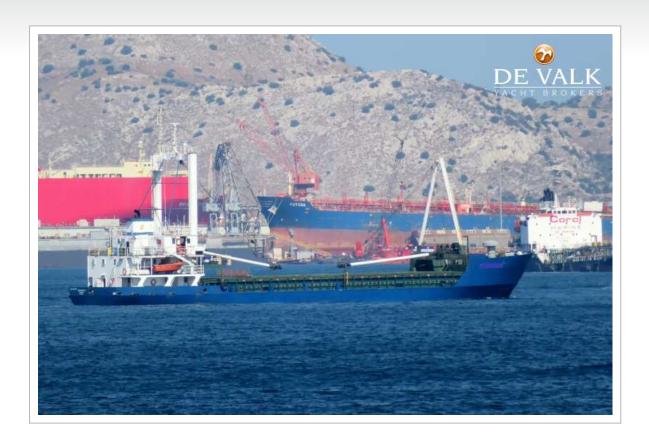

#### **BROKER'S COMMENTS**

General cargo vessel built in 1977 by LARSEN & SONNERS - NYKOBING, DENMARK. Currently sailing under the flag of Greece. Previous names: ESBJERG, METTE CLIPPER. It's gross tonnage is 497 tons.

#### **GENERAL**

Model BULK CARGO SHIP 63 M

**Type** motor yacht

 LOA (m)
 63,00

 Beam (m)
 11,21

 Draft (m)
 4,90

 Year built
 1977

Builder LARSEN & SONNERS, NYKOBINK

**Country** Denmark

**Designer** CARL B. HOFFMANNS

Gross tonnage 497

Net tonnage DEADWEIGHT: 1281 T

Hull materialsteelHull colourblue