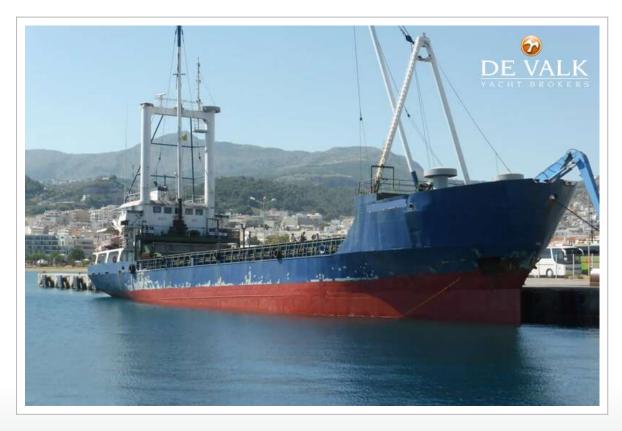

#### **BROKER'S COMMENTS**

General cargo vessel built in 1977 by LARSEN & SONNERS - NYKOBING, DENMARK. Currently sailing under the flag of Greece. Previous names: ESBJERG, METTE CLIPPER. It's gross tonnage is 497 tons.

#### **GENERAL**

Model BULK CARGO SHIP 63 M

**Type** motor yacht

 LOA (m)
 63,00

 Beam (m)
 11,21

 Draft (m)
 4,90

 Year built
 1977

Builder LARSEN & SONNERS, NYKOBINK

**Country** Denmark

**Designer** CARL B. HOFFMANNS

Gross tonnage 497

Net tonnage DEADWEIGHT: 1281 T

Hull materialsteelHull colourblue