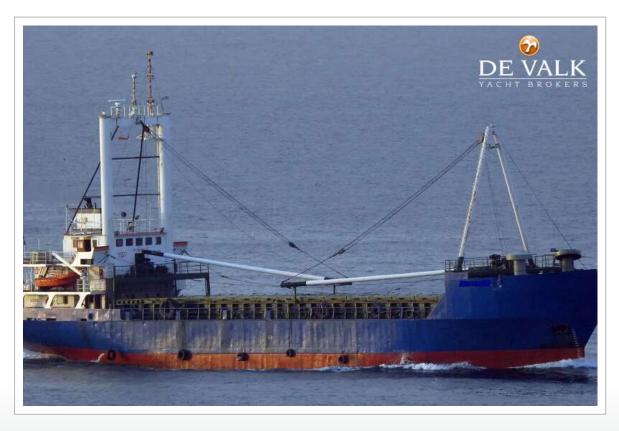

#### **BROKER'S COMMENTS**

General cargo vessel built in 1977 by LARSEN & SONNERS - NYKOBING, DENMARK. Currently sailing under the flag of Greece. Previous names: ESBJERG, METTE CLIPPER. It's gross tonnage is 497 tons.

#### **GENERAL**

Model BULK CARGO SHIP 63 M

**Type** motor yacht

 LOA (m)
 63,00

 Beam (m)
 11,21

 Draft (m)
 4,90

 Year built
 1977

Builder LARSEN & SONNERS, NYKOBINK

**Country** Denmark

**Designer** CARL B. HOFFMANNS

Gross tonnage 497

Net tonnage DEADWEIGHT: 1281 T

Hull materialsteelHull colourblue