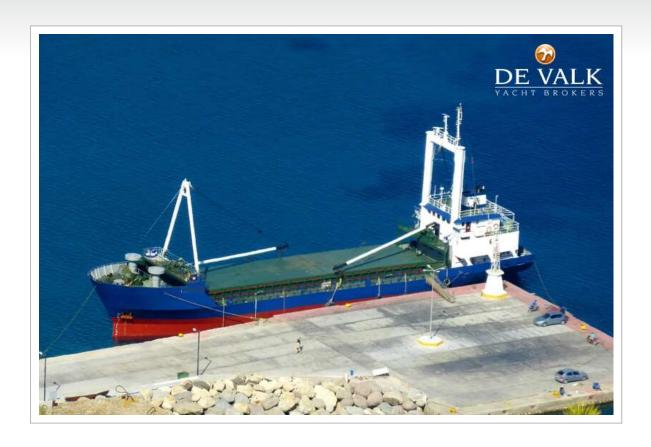

#### **SPECIFICATIONS**

| Dimensions   | 63.00 x 11.21 x 4.90 (m) | Builder | LARSEN & SONNERS, NYKOBINK      |
|--------------|--------------------------|---------|---------------------------------|
| Built        | 1977                     | Cabins  |                                 |
| Material     | Steel                    | Berths  |                                 |
| Engine(s)    | 1 x DEUTCH 545 diesel    | Hp/Kw   | 900.00 (hp), 662.40 (kw)        |
| Asking price | € 550.000 (VAT Not paid) | Lying   | elsewhere / Not at sales office |
|              |                          |         |                                 |

#### **GENERAL**

Model BULK CARGO SHIP 63 M

**Type** motor yacht

 LOA (m)
 63,00

 Beam (m)
 11,21

 Draft (m)
 4,90

 Year built
 1977

Builder LARSEN & SONNERS, NYKOBINK