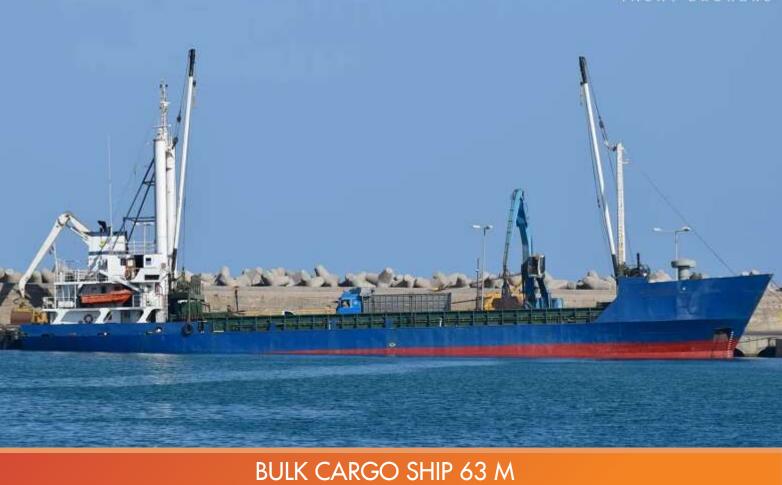

#### **BROKER'S COMMENTS**

General cargo vessel built in 1977 by LARSEN & SONNERS - NYKOBING, DENMARK. Currently sailing under the flag of Greece. Previous names: ESBJERG, METTE CLIPPER. It's gross tonnage is 497 tons.

#### **GENERAL**

Model BULK CARGO SHIP 63 M

**Type** motor yacht

 LOA (m)
 63,00

 Beam (m)
 11,21

 Draft (m)
 4,90

 Year built
 1977

Builder LARSEN & SONNERS, NYKOBINK

**Country** Denmark

**Designer** CARL B. HOFFMANNS

Gross tonnage 497

Net tonnage DEADWEIGHT: 1281 T

Hull materialsteelHull colourblue