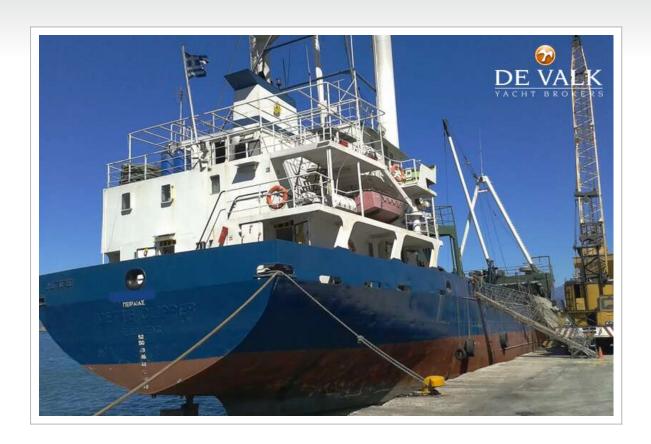

#### **BROKER'S COMMENTS**

General cargo vessel built in 1977 by LARSEN & SONNERS - NYKOBING, DENMARK. Currently sailing under the flag of Greece. Previous names: ESBJERG, METTE CLIPPER. It's gross tonnage is 497 tons.

#### **GENERAL**

Model BULK CARGO SHIP 63 M

**Type** motor yacht

 LOA (m)
 63,00

 Beam (m)
 11,21

 Draft (m)
 4,90

 Year built
 1977

Builder LARSEN & SONNERS, NYKOBINK

**Country** Denmark

**Designer** CARL B. HOFFMANNS

Gross tonnage 497

Net tonnage DEADWEIGHT: 1281 T

Hull materialsteelHull colourblue